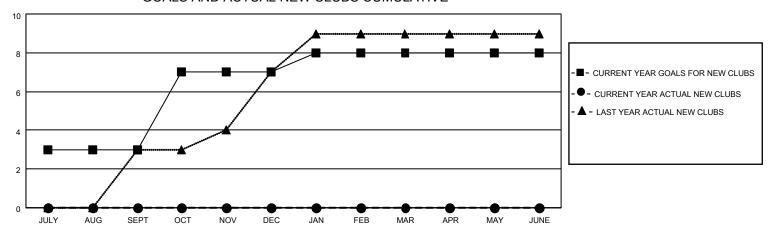

## GOALS AND ACTUAL NEW CLUBS CUMULATIVE

## MONTHLY MEMBERSHIP PROGRESS REPORT

**LOCATION REP OF BANGLADESH** 

District 315A3

Results as of: 2/28/2023

| Clubs                 |               |           |               | Members               |                       |                         |                                                    |
|-----------------------|---------------|-----------|---------------|-----------------------|-----------------------|-------------------------|----------------------------------------------------|
| RESULTS FOR 2022-2023 |               |           |               | RESULTS FOR 2022-2023 |                       |                         |                                                    |
| QUARTER               | NEW CLUB GOAL | NEW CLUBS | DROPPED CLUBS | QUARTER MEMB          | ER GROWTH NET<br>GOAL | MEMBER GROWTH<br>ACTUAL | DROPPED<br>MEMBERS ACTUAL<br>(including transfers) |
| JULY/AUG/SEPT         | 3             | 0         | 1             | JULY/AUG/SEPT         | 100                   | 49                      | 63                                                 |
| OCT/NOV/DEC           | 4             | 0         | 0             | OCT/NOV/DEC           | 25                    | 6                       | 14                                                 |
| JAN/FEB/MAR           | 1             | 0         | 0             | JAN/FEB/MAR           | 50                    | 10                      | 39                                                 |
| APR/MAY/JUNE          | 0             | 0         | 0             | APR/MAY/JUNE          | 10                    | 0                       | 0                                                  |