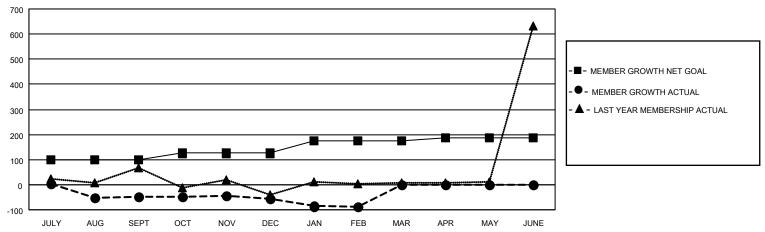

## GOALS AND ACTUAL MEMBERS CUMULATIVE

| DROPPED CLUBS: 1 |     | 11 CLUBS OF 44 ADDED 1 OR<br>MORE NEW MEMBERS | GENDER DISTRIBUTION                   |                           |  |
|------------------|-----|-----------------------------------------------|---------------------------------------|---------------------------|--|
|                  |     | WORL NEW WEIWIBERS                            | MALE                                  | 1,478 (75.68%)            |  |
| DROPPED MEMBERS  |     |                                               | FEMALE NON BINARY                     | 475 (24.32%)<br>0 (0.00%) |  |
| DECEASED         | 0   |                                               | PREFER NOT TO ANSWER                  | 0 (0.00%)                 |  |
| CLUB CANCELLED   | 58  | CLICK HERE FOR CUMULATIVE                     | TOTAL FAMILY UNIT MEMBERS             | 1,679                     |  |
| OTHER            | 58  | MEMBERSHIP DATA                               |                                       |                           |  |
| TOTAL            | 116 |                                               | FAMILY MEMBERS PAYING HALF DUES 1,298 |                           |  |
|                  |     |                                               |                                       |                           |  |

## MONTHLY MEMBERSHIP PROGRESS REPORT

**LOCATION REP OF BANGLADESH** 

District 315A3

Results as of: 2/28/2023

| Clubs                 |               |           |               | Members               |                       |                         |                                                    |
|-----------------------|---------------|-----------|---------------|-----------------------|-----------------------|-------------------------|----------------------------------------------------|
| RESULTS FOR 2022-2023 |               |           |               | RESULTS FOR 2022-2023 |                       |                         |                                                    |
| QUARTER               | NEW CLUB GOAL | NEW CLUBS | DROPPED CLUBS | QUARTER MEMB          | ER GROWTH NET<br>GOAL | MEMBER GROWTH<br>ACTUAL | DROPPED<br>MEMBERS ACTUAL<br>(including transfers) |
| JULY/AUG/SEPT         | 3             | 0         | 1             | JULY/AUG/SEPT         | 100                   | 49                      | 63                                                 |
| OCT/NOV/DEC           | 4             | 0         | 0             | OCT/NOV/DEC           | 25                    | 6                       | 14                                                 |
| JAN/FEB/MAR           | 1             | 0         | 0             | JAN/FEB/MAR           | 50                    | 10                      | 39                                                 |
| APR/MAY/JUNE          | 0             | 0         | 0             | APR/MAY/JUNE          | 10                    | 0                       | 0                                                  |